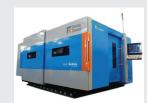

# **DISCRIMINATORS** | A more flexible and responsive supply chain partner

Broad Capability. Depth of Experience. Defence and Industry Proven.

Respond to Bid and Work packages as well as complete projects in full, quoting all parts. Your capability bridge with proven import replacement.

## **Local Manufacturing hub**

Multiple factories in Melbourne.

#### **Multi Axis CNC**

Dozens of Multi Axis Individual Machines

High Speed 10kW Fibre Laser Cutting





#### **KEY CUSTOMERS**





**LAND 121 3B & 5B** 



AGENCY. **MONEGEETA CLASSIFIED** 

LAND

**ENGINEERING** 



Sea 5000

### **CAPABILITIES** |

### Steel laser cutting

10-kilowatt Prima Laser 3000 x 1500mm High speed power

### Oxy steel profile cutting

Triple head CNC controlled Clean cut to 250mm depth

### **CNC** Brake press forming

Five presses to 400 tonnes and 6m long Volume flexibility

### Automatic Robotic MIG welding

Consistency of form and finish General and special-purpose welding

#### **CNC** machines:

Milling to 1430 x 800 x 700mm

Turning up to 380mm diameter, 650mm long

Multitasking simultaneous 5 axis milling and turning 670 x 1400mm

Probing & coordinate measurement capable





## **QUALITY AND ACCREDITATION**

ISO9001:2015 Certified & AS9100 Certified