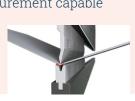

#### **CNC** machines:

Milling to 1430 x 800 x 700mm

Turning up to 380mm diameter, 650mm long

Multitasking simultaneous 5 axis milling and turning 670 x 1400mm

Probing & coordinate measurement capable